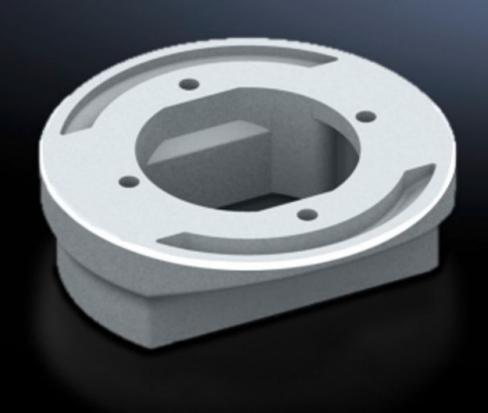

# CP 6212.500 - Adaptor support arm connection Ø 130 mm to 120 x 65 mm

For external mounting of operating housings with support arm cut-out 120 x 65 mm and connection console VESA 75/100

#### **Features**

| Model No.             | CP 6212.500                                                     |
|-----------------------|-----------------------------------------------------------------|
| Design                | For external mounting of command panel with support arm cut-out |
|                       | 120 x 65 mm and connection console VESA 75/100 to:              |
|                       | Coupling CP 120, 6212.300                                       |
|                       | Attachment CP 120, 6212.320                                     |
|                       | Angle coupling 90°, CP 120, 6212.380                            |
|                       | Pivot with jib (6206.850)                                       |
|                       | Pivot for machine-integrated installation (6206.870)            |
| Material              | Cast aluminium                                                  |
| Colour                | RAL 7035                                                        |
| Supply includes       | Seals                                                           |
|                       | Assembly parts                                                  |
| Rifid y/n             | Yes                                                             |
| Dimensions            | Height: 40 mm                                                   |
| Packs of              | 1 pc(s).                                                        |
| Net weight            | 0.5                                                             |
| Gross weight          | 0.552                                                           |
| Customs tariff number | 76169990                                                        |
| EAN                   | 4028177684218                                                   |
| ETIM 9                | EC000882                                                        |
| ECLASS 8.0            | 27400556                                                        |