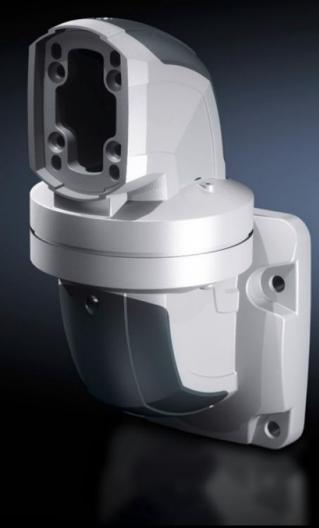

# CP 6212.740 - Wall-mounted hinge CP 120 Horizontal outlet

For swivel mounting of the support arm on vertical surfaces. Removable cover for simple cable entry.

#### **Features**

| Model No.                  | CP 6212.740                                                            |
|----------------------------|------------------------------------------------------------------------|
| Product description        | For swivel mounting of the support arm on vertical surfaces.           |
|                            | Removable cover for simple cable entry.                                |
| Material                   | Wall-mounted hinge: Cast aluminium                                     |
|                            | Cover: Plastic                                                         |
| Colour                     | Wall-mounted hinge: RAL 7035                                           |
|                            | Cover: RAL 7024                                                        |
| Supply includes            | Seals                                                                  |
|                            | Screws for restricting rotation range                                  |
|                            | Adjusting screws                                                       |
|                            | Self-tapping screws for support section attachment                     |
| Rotating/tilting           | Yes                                                                    |
| Rotation angle/swivel area | approx. 330°.                                                          |
|                            | The range of rotation can be limited by inserting the screws provided. |
| Packs of                   | 1 pc(s).                                                               |
| Net weight                 | 6.38                                                                   |
| Gross weight               | 6.66                                                                   |
| Customs tariff number      | 76169990                                                               |
| EAN                        | 4028177684119                                                          |
| ETIM 9                     | EC000882                                                               |
| ECLASS 8.0                 | 27400556                                                               |
|                            |                                                                        |