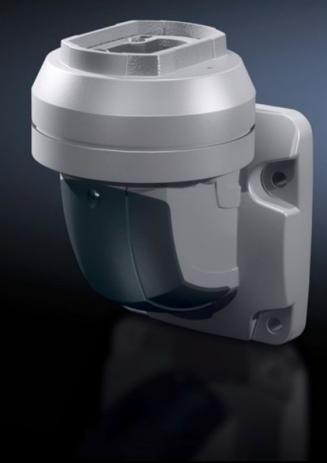

### CP 6212.760 - Wall-mounted hinge CP 120 Vertical outlet

For swivel mounting of the support arm on vertical surfaces. Removable cover for simple cable entry.

#### **Features**

| Model No.                  | CP 6212.760                                                                                                     |
|----------------------------|-----------------------------------------------------------------------------------------------------------------|
| Product description        | For swivel mounting of the support arm on vertical surfaces.<br>Removable cover for simple cable entry.         |
| Material                   | Wall-mounted hinge: Cast aluminium Cover: Plastic                                                               |
| Colour                     | Wall-mounted hinge: RAL 7035<br>Cover: RAL 7024                                                                 |
| Supply includes            | Seals Screws for restricting rotation range Adjusting screws Self-tapping screws for support section attachment |
| Rotating/tilting           | Yes                                                                                                             |
| Rotation angle/swivel area | approx. 330°.<br>The range of rotation can be limited by inserting the screws<br>provided.                      |
| Packs of                   | 1 pc(s).                                                                                                        |
| Net weight                 | 6                                                                                                               |
| Gross weight               | 6.18                                                                                                            |
| Customs tariff number      | 76169990                                                                                                        |
| EAN                        | 4028177684126                                                                                                   |
| ETIM 9                     | EC000882                                                                                                        |
| ECLASS 8.0                 | 27400556                                                                                                        |