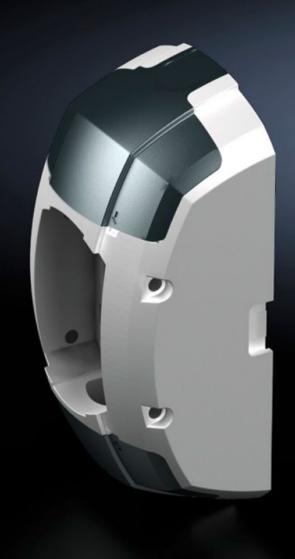

#### CP 6212.800 - Wall/base mounting bracket CP 120, large

For stable attachment of the support arm system to vertical or horizontal surfaces.

#### **Features**

| Model No.             | CP 6212.800                                                                                                                                                                                                |
|-----------------------|------------------------------------------------------------------------------------------------------------------------------------------------------------------------------------------------------------|
| Product description   | For stable attachment of the support arm system to vertical or horizontal surfaces.                                                                                                                        |
| Benefits              | Prepared for flexible cable entry and routing from all sides Integral one-man assembly via machined keyhole Optional anti-twist attachment on the mounting surface by pinning Integral adjustment facility |
| Material              | Wall/base mounting bracket: Cast aluminium<br>Cover: Plastic                                                                                                                                               |
| Colour                | Wall/base mounting bracket, RAL 7035<br>Cover: RAL 7024                                                                                                                                                    |
| Supply includes       | Seals Grub screws Adjusting screws Self-tapping screws for support section attachment                                                                                                                      |
| Rifid y/n             | Yes                                                                                                                                                                                                        |
| Packs of              | 1 pc(s).                                                                                                                                                                                                   |
| Net weight            | 2.652                                                                                                                                                                                                      |
| Gross weight          | 2.852                                                                                                                                                                                                      |
| Customs tariff number | 83024900                                                                                                                                                                                                   |
| EAN                   | 4028177684140                                                                                                                                                                                              |
| ETIM 9                | EC000882                                                                                                                                                                                                   |
| ECLASS 8.0            | 27400556                                                                                                                                                                                                   |