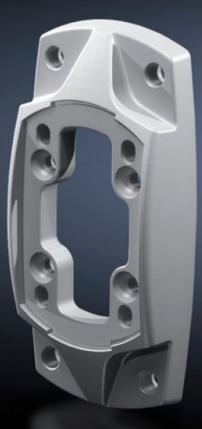

## CP 6212.820 - Wall/base mounting bracket CP 120, small

For rigid attachment of the support arm system to vertical or horizontal surfaces.