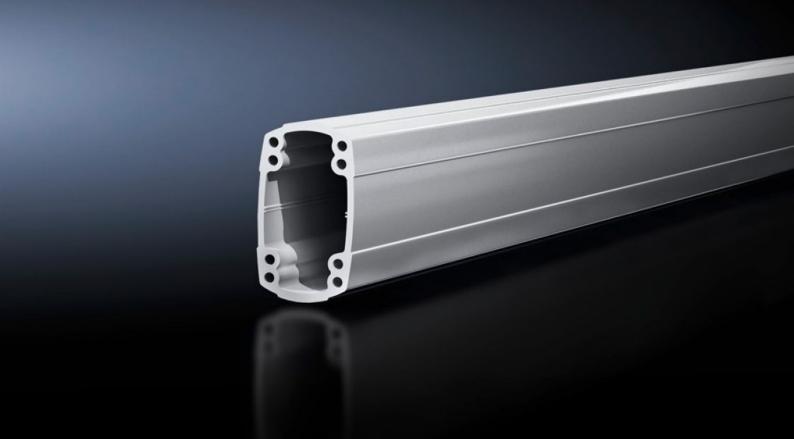

## CP 6218.100 - Support section CP 180 solid

Attachment to the connection components with 4 self-tapping screws in the screw channel. May be cut to any required length, no thread-tapping required. Closed cable duct with a large cross-section.

#### **Features**

| CP 6218.100  Attachment to the connection components with 4 self-tapping                                                                         |
|--------------------------------------------------------------------------------------------------------------------------------------------------|
| ·                                                                                                                                                |
| screws in the screw channel. May be cut to any required length, no<br>thread-tapping required. Closed cable duct with a large cross-<br>section. |
| Support section: Extruded aluminium section                                                                                                      |
| Support section: RAL 7035                                                                                                                        |
| Support section                                                                                                                                  |
| 1,000 mm                                                                                                                                         |
| Width: 90 mm<br>Height: 160 mm<br>Length: 1,000 mm                                                                                               |
| 1 pc(s).                                                                                                                                         |
| 10.178                                                                                                                                           |
| 10.82                                                                                                                                            |
| 76042100                                                                                                                                         |
| 4028177683815                                                                                                                                    |
| EC000882                                                                                                                                         |
| 27400556                                                                                                                                         |
|                                                                                                                                                  |