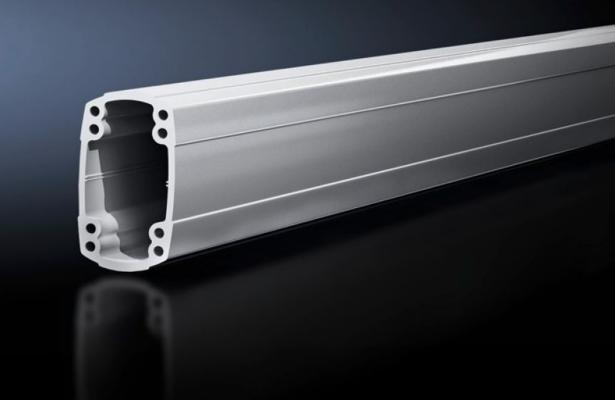

## CP 6218.200 - Support section CP 180 solid

Attachment to the connection components with 4 self-tapping screws in the screw channel. May be cut to any required length, no thread-tapping required. Closed cable duct with a large cross-section.

#### **Features**

| Model No.             | CP 6218.200                                                                                                                                                                                           |
|-----------------------|-------------------------------------------------------------------------------------------------------------------------------------------------------------------------------------------------------|
| Product description   | Attachment to the connection components with 4 self-tapping screws in the screw channel. May be cut to any required length, no thread-tapping required. Closed cable duct with a large cross-section. |
| Material              | Support section: Extruded aluminium section                                                                                                                                                           |
| Colour                | Support section: RAL 7035                                                                                                                                                                             |
| Supply includes       | Support section                                                                                                                                                                                       |
| Length                | 2,000 mm                                                                                                                                                                                              |
| Dimensions            | Width: 90 mm<br>Height: 160 mm<br>Length: 2,000 mm                                                                                                                                                    |
| Packs of              | 1 pc(s).                                                                                                                                                                                              |
| Net weight            | 20.439                                                                                                                                                                                                |
| Gross weight          | 21.515                                                                                                                                                                                                |
| Customs tariff number | 76042100                                                                                                                                                                                              |
| EAN                   | 4028177683822                                                                                                                                                                                         |
| ETIM 9                | EC000882                                                                                                                                                                                              |
| ECLASS 8.0            | 27400556                                                                                                                                                                                              |