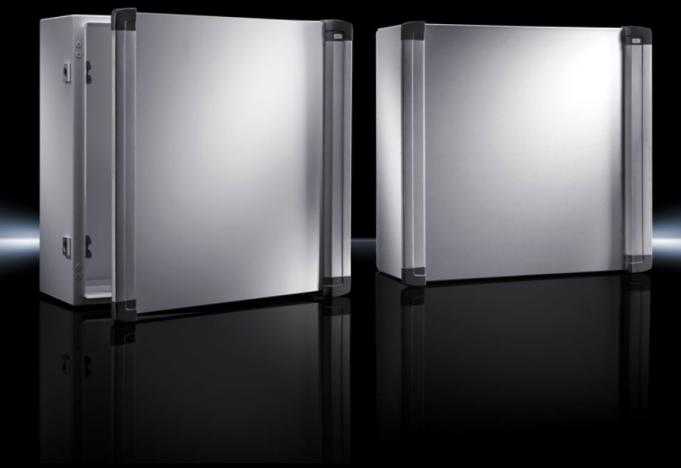

## CP 6315.400 - Command panels with handle strips

Operating housings with modern sheet steel handle strips, with support arm cut-out  $\emptyset$  130 mm to fit support arm system CP 60 / 120 / 180, service access optionally from the front or rear, aluminium front panel easily removable for machining, protection category IP 55.

#### **Features**

| Model No.       | CP 6315.400                                                       |
|-----------------|-------------------------------------------------------------------|
| Material        | Enclosure and door: Sheet steel                                   |
|                 | Handle strips: Aluminium                                          |
|                 | Front panel: Aluminium                                            |
|                 | Cover caps: Plastic                                               |
| Surface finish  | Enclosure and door: Dipcoat primed, powder-coated on the outside, |
|                 | textured paint                                                    |
|                 | Handle strip: Natural anodised                                    |
|                 | Front panel: Natural anodised                                     |
| Colour          | Enclosure and door: RAL 7035                                      |
|                 | Handle strip: Natural anodised                                    |
|                 | Front panel: Natural anodised                                     |
|                 | Cover caps: similar to RAL 7024                                   |
| Supply includes | Enclosure with cut-out and reinforcement for support arm          |
|                 | connection Ø 130 mm                                               |
|                 | Front with maximum cut-out, covered with easily machinable 3 mm   |
|                 | aluminium front panel                                             |
|                 | Side handle strips and cover caps                                 |
|                 | Cam lock with 3 mm double-bit insert                              |
|                 | Integral interior installation bracket with TS system punchings   |