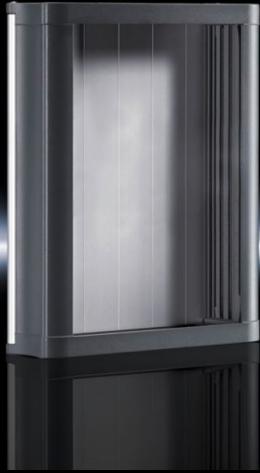

## CP 6340.000 - Compact Panel

Command panel in an elegant design made from extruded aluminium sections. Ideal for small operator panels. Versatile interior installation

#### **Features**

| Model No.           | CP 6340.000                                                                                                                                                                                                                                                                                                                                    |
|---------------------|------------------------------------------------------------------------------------------------------------------------------------------------------------------------------------------------------------------------------------------------------------------------------------------------------------------------------------------------|
| Design              | With support arm connection 90 x 71 mm for CP 40, steel                                                                                                                                                                                                                                                                                        |
| Product description | For small operating units built into front panels. The front panel is inserted from the rear and secured with screw clamps. Special front panels with a material thickness of between 2 and 6 mm are possible. Rear panel optionally hinged on the left or right. Roof tray with cut-out and reinforcement for support arm system CP 40 steel. |
| Material            | Roof tray, base tray: Die-cast zinc<br>Rear panel: Aluminium<br>Side parts: Extruded aluminium section<br>Screw cover: Plastic                                                                                                                                                                                                                 |
| Surface finish      | Roof tray, base tray, side parts: Powder-coated<br>Rear panel: natural anodised                                                                                                                                                                                                                                                                |
| Colour              | RAL 7024                                                                                                                                                                                                                                                                                                                                       |
| Supply includes     | Roof tray Base tray Rear panel Side parts Screw cover Seal and screw clamp                                                                                                                                                                                                                                                                     |