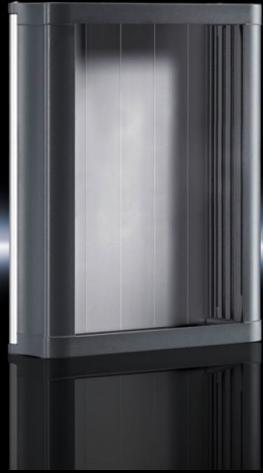

## CP 6340.100 - Compact Panel

Command panel in an elegant design made from extruded aluminium sections. Ideal for small operator panels. Versatile interior installation

#### **Features**

| Model No.           | CP 6340.100                                                                                                                                                                                                                                                                                                                                    |
|---------------------|------------------------------------------------------------------------------------------------------------------------------------------------------------------------------------------------------------------------------------------------------------------------------------------------------------------------------------------------|
| Design              | With support arm connection 90 x 71 mm for CP 40, steel                                                                                                                                                                                                                                                                                        |
| Product description | For small operating units built into front panels. The front panel is inserted from the rear and secured with screw clamps. Special front panels with a material thickness of between 2 and 6 mm are possible. Rear panel optionally hinged on the left or right. Roof tray with cut-out and reinforcement for support arm system CP 40 steel. |
| Material            | Roof tray, base tray: Die-cast zinc Rear panel: Aluminium Side parts: Extruded aluminium section Screw cover: Plastic                                                                                                                                                                                                                          |
| Surface finish      | Roof tray, base tray, side parts: Powder-coated<br>Rear panel: natural anodised                                                                                                                                                                                                                                                                |
| Colour              | RAL 7024                                                                                                                                                                                                                                                                                                                                       |
| Supply includes     | Roof tray Base tray Rear panel Side parts Screw cover Seal and screw clamp                                                                                                                                                                                                                                                                     |