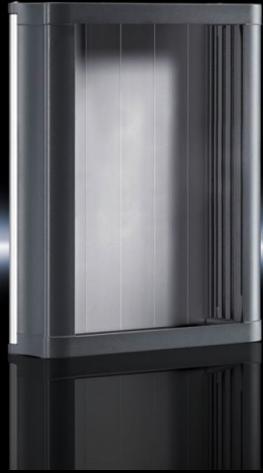

## CP 6340.300 - Compact Panel

Command panel in an elegant design made from extruded aluminium sections. Ideal for small operator panels. Versatile interior installation

#### **Features**

| Model No.           | CP 6340.300                                                                                                                                                                                                                                                                                                                                    |
|---------------------|------------------------------------------------------------------------------------------------------------------------------------------------------------------------------------------------------------------------------------------------------------------------------------------------------------------------------------------------|
| Design              | With support arm connection 90 x 71 mm for CP 40, steel                                                                                                                                                                                                                                                                                        |
| Product description | For small operating units built into front panels. The front panel is inserted from the rear and secured with screw clamps. Special front panels with a material thickness of between 2 and 6 mm are possible. Rear panel optionally hinged on the left or right. Roof tray with cut-out and reinforcement for support arm system CP 40 steel. |
| Material            | Roof tray, base tray: Die-cast zinc<br>Rear panel: Aluminium<br>Side parts: Extruded aluminium section<br>Screw cover: Plastic                                                                                                                                                                                                                 |
| Surface finish      | Roof tray, base tray, side parts: Powder-coated<br>Rear panel: natural anodised                                                                                                                                                                                                                                                                |
| Colour              | RAL 7024                                                                                                                                                                                                                                                                                                                                       |
| Supply includes     | Roof tray Base tray Rear panel Side parts Screw cover Seal and screw clamp                                                                                                                                                                                                                                                                     |