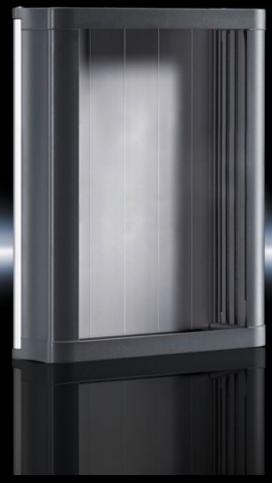

## CP 6340.400 - Compact Panel

Command panel in an elegant design made from extruded aluminium sections. Ideal for small operator panels. Versatile interior installation

#### **Features**

| Model No.           | CP 6340.400                                                                                                                                                                                                                                                                                                                                    |
|---------------------|------------------------------------------------------------------------------------------------------------------------------------------------------------------------------------------------------------------------------------------------------------------------------------------------------------------------------------------------|
| Design              | With support arm connection 90 x 71 mm for CP 40, steel                                                                                                                                                                                                                                                                                        |
| Product description | For small operating units built into front panels. The front panel is inserted from the rear and secured with screw clamps. Special front panels with a material thickness of between 2 and 6 mm are possible. Rear panel optionally hinged on the left or right. Roof tray with cut-out and reinforcement for support arm system CP 40 steel. |
| Material            | Roof tray, base tray: Die-cast zinc<br>Rear panel: Aluminium<br>Side parts: Extruded aluminium section<br>Screw cover: Plastic                                                                                                                                                                                                                 |
| Surface finish      | Roof tray, base tray, side parts: Powder-coated<br>Rear panel: natural anodised                                                                                                                                                                                                                                                                |
| Colour              | RAL 7024                                                                                                                                                                                                                                                                                                                                       |
| Supply includes     | Roof tray Base tray Rear panel Side parts Screw cover Seal and screw clamp                                                                                                                                                                                                                                                                     |

#### **Features**

| Dimensions                           | Width: 315 mm<br>Height: 388 mm<br>Depth: 87 mm |
|--------------------------------------|-------------------------------------------------|
| IP protection category to IEC 60 529 | IP 65                                           |
| Protection category NEMA             | NEMA 12                                         |
| To fit front panel width             | 252 mm                                          |
| To fit front panel height            | 350 mm                                          |
| Design                               | Servicing access from the rear                  |
| Basic material                       | Aluminium                                       |
| Packs of                             | 1 pc(s).                                        |
| Net weight                           | 4.15                                            |
| Gross weight                         | 5.56                                            |
| Customs tariff number                | 94032080                                        |
| EAN                                  | 4028177382725                                   |
| ETIM 9                               | EC002504                                        |
| ECLASS 8.0                           | 27180505                                        |
|                                      |                                                 |