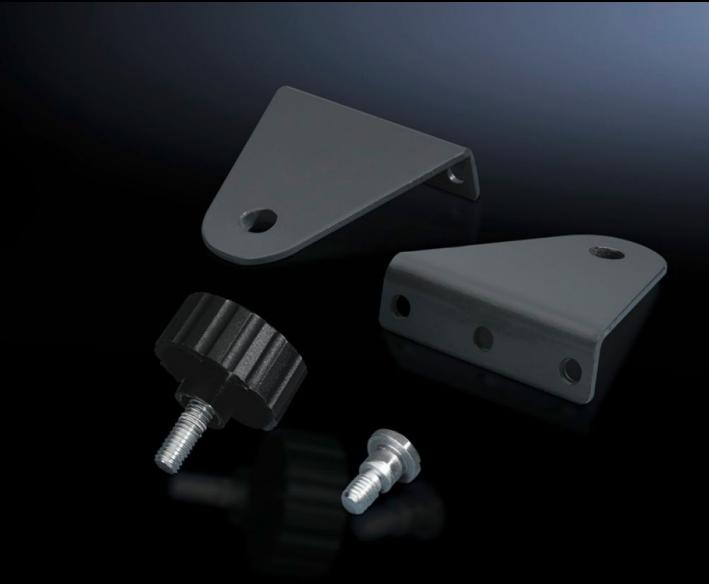

## CP 6341.000 - Wall mounting bracket Vertically hinged

Wall mounting bracket, vertically hinged, for mounting between the Compact Panel and horizontal or vertical surfaces.

#### **Features**

| Model No.                     | CP 6341.000                                                                            |
|-------------------------------|----------------------------------------------------------------------------------------|
| Product description           | For use between the Compact Panel and horizontal or vertical surfaces.                 |
| Material                      | Wall mounting bracket: Sheet steel<br>Knurled screw: Steel with plastic knurled handle |
| Supply includes               | Knurled screw and assembly parts for mounting on the Compact Panel.                    |
| Rotation angle/swivel area    | 180°adjustable on a 7.2° pitch pattern.                                                |
| To fit                        | Enclosure type: Compact Panel                                                          |
| Packs of                      | 2 pc(s).                                                                               |
| Net weight                    | 0.36                                                                                   |
| Gross weight                  | 0.38                                                                                   |
| PCF per pack (cradle-to-gate) | 1.4 kg CO2 eq (Cat B)                                                                  |
|                               |                                                                                        |