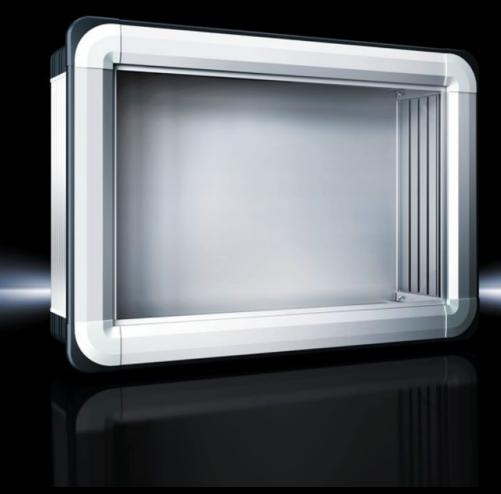

#### CP 6372.541 - Comfort Panel

Aluminium enclosure, high thermal conductivity for optimum passive heat dissipation. Low weight coupled with high stability. Protection category IP 65 to IEC 60 529.

#### **Features**

| Model No.       | CP 6372.541                                                 |
|-----------------|-------------------------------------------------------------|
| Design          | Support arm connection, rectangular 120 x 65 mm             |
| Benefits        | Aluminium enclosure, high thermal conductivity for optimum  |
|                 | passive heat dissipation.                                   |
|                 | Low weight coupled with high stability                      |
|                 | Compatible with all Rittal stand and support arm systems    |
| Material        | Enclosure: Extruded aluminium section                       |
|                 | Corner pieces: Die-cast zinc                                |
|                 | Corner protectors: Plastic                                  |
| General colour  | Natural anodised                                            |
| Colour          | Enclosure: Natural anodised                                 |
|                 | Corner pieces: RAL 7035                                     |
|                 | Corner protectors: similar to RAL 7024                      |
| Supply includes | Enclosure with cut-out for support arm connection           |
|                 | 3 mm double-bit lock insert may be exchanged for 41 mm lock |
|                 | inserts, plastic handles and T handles, type C              |
|                 | Seals and assembly parts for front panels                   |
|                 | Hinged rear panel, hinging on the longest side              |

### Features

| Width: 628.5 mm<br>Height: 508.5 mm<br>Depth: 92 mm                      |
|--------------------------------------------------------------------------|
| 74 mm                                                                    |
| IP 65                                                                    |
| NEMA 12                                                                  |
| 520 mm                                                                   |
| 400 mm                                                                   |
| Servicing access from the rear                                           |
| The support arm connection may be swapped over by rotating the enclosure |
| Aluminium                                                                |
| Lock version: Screw lock                                                 |
| 1 pc(s).                                                                 |
| 8.8                                                                      |
| 10.4                                                                     |
| 4028177663060                                                            |
| EC002504                                                                 |
| 27180505                                                                 |
|                                                                          |