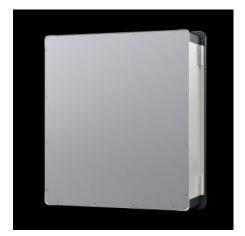

#### CP 6372.561 - Comfort Panel

Aluminium enclosure, high thermal conductivity for optimum passive heat dissipation. Low weight coupled with high stability. Protection category IP 65 to IEC 60 529.

#### **Features**

| Model No.          | CP 6372.561                                                 |
|--------------------|-------------------------------------------------------------|
| Design             | Support arm connection, rectangular 120 x 65 mm             |
| Benefits           | Aluminium enclosure, high thermal conductivity for optimum  |
|                    | passive heat dissipation.                                   |
|                    | Low weight coupled with high stability                      |
|                    | Compatible with all Rittal stand and support arm systems    |
| Material           | Enclosure: Extruded aluminium section                       |
|                    | Corner pieces: Die-cast zinc                                |
|                    | Corner protectors: Plastic                                  |
| General colour     | Natural anodised                                            |
| Colour             | Enclosure: Natural anodised                                 |
|                    | Corner pieces: RAL 7035                                     |
|                    | Corner protectors: similar to RAL 7024                      |
| Supply includes    | Enclosure with cut-out for support arm connection           |
|                    | 3 mm double-bit lock insert may be exchanged for 41 mm lock |
|                    | inserts, plastic handles and T handles, type C              |
|                    | Seals and assembly parts for front panels                   |
|                    | Hinged rear panel, hinging on the longest side              |
| Installation depth | 74 mm                                                       |

### Features

| IP protection category to IEC 60 529 | IP 65                                                                    |
|--------------------------------------|--------------------------------------------------------------------------|
| Protection category NEMA             | NEMA 12                                                                  |
| To fit front panel width             | 520 mm                                                                   |
| To fit front panel height            | 600 mm                                                                   |
| Design                               | Servicing access from the rear                                           |
| Note                                 | The support arm connection may be swapped over by rotating the enclosure |
| Basic material                       | Aluminium                                                                |
| Lock                                 | Lock version: Screw lock                                                 |
| Packs of                             | 1 pc(s).                                                                 |
| Net weight                           | 10.3                                                                     |
| Gross weight                         | 13.2                                                                     |
| EAN                                  | 4028177663121                                                            |
| ETIM 9                               | EC002504                                                                 |
| ECLASS 8.0                           | 27180505                                                                 |