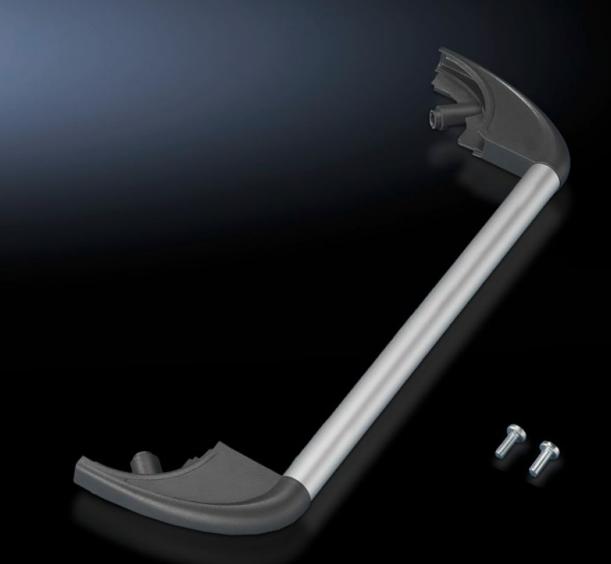

## CP 6375.010 - Handle set

For external mounting on corner pieces, also suitable for retro-fitting.

### Features

| Model No.                | CP 6375.010                                                                                                                                                                               |
|--------------------------|-------------------------------------------------------------------------------------------------------------------------------------------------------------------------------------------|
| Design                   | For horizontal mounting                                                                                                                                                                   |
| Product description      | For external mounting on corner pieces, also suitable for retro-<br>fitting.                                                                                                              |
| Material                 | Handle tube: Aluminium<br>Handle holder: Die-cast zinc<br>Covers: Polyamide                                                                                                               |
| Surface finish           | Handle tube: Natural anodised<br>Handle holder: Powder-coated                                                                                                                             |
| Colour                   | Handle holder: RAL 7024<br>Covers: Similar to RAL 7024                                                                                                                                    |
| Supply includes          | Handle tube, Ø 20mm<br>2 handle holders<br>2 covers<br>Assembly parts                                                                                                                     |
| Note                     | If necessary, the size may be shortened by cutting the handle tube<br>down to size<br>For enclosures with 74mm depth, cannot be mounted on the same<br>side as the support arm connection |
| To fit front panel width | 482.6 mm                                                                                                                                                                                  |
| Packs of                 | 1 pc(s).                                                                                                                                                                                  |
|                          |                                                                                                                                                                                           |