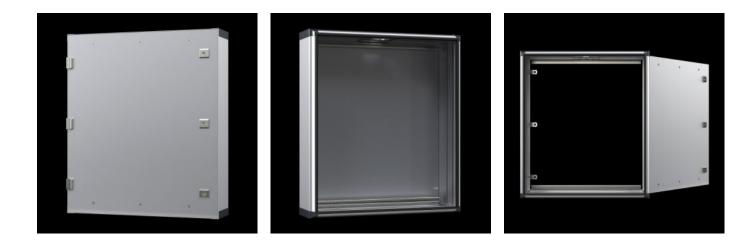

#### Features

| CP 6380.000                                                |
|------------------------------------------------------------|
| Support arm connection, rectangular 120 x 65 mm            |
| Aluminium enclosure, high thermal conductivity for optimum |
| passive heat dissipation.                                  |
| Low weight coupled with high stability                     |
| Compatible with all Rittal stand and support arm systems   |
| Enclosure: Extruded aluminium section                      |
| Corner pieces: Die-cast zinc                               |
| Corner protectors: Plastic                                 |
| Natural anodised                                           |
| Enclosure: Natural anodised                                |
| Corner pieces: RAL 7035                                    |
| Corner protectors: similar to RAL 7024                     |
| Enclosure with hinged rear panel                           |
| Seals                                                      |
| Width: 526.6 mm                                            |
| Height: 354.3 mm                                           |
| <b>~</b>                                                   |
|                                                            |

### Features

| Installation depth                      | 100 mm                                                                                                                                                                                                                                                  |
|-----------------------------------------|---------------------------------------------------------------------------------------------------------------------------------------------------------------------------------------------------------------------------------------------------------|
| IP protection category to IEC 60<br>529 | IP 65                                                                                                                                                                                                                                                   |
| To fit front panel width                | 482.6 mm                                                                                                                                                                                                                                                |
| To fit front panel height               | 310.3 mm                                                                                                                                                                                                                                                |
| Design                                  | Servicing access from the rear                                                                                                                                                                                                                          |
| Note                                    | The support arm connection may be swapped over by rotating the<br>enclosure<br>3 mm double-bit lock insert may be exchanged for 41 mm lock<br>inserts, plastic handles and T handles, type C<br>Hinging of the rear panel on the longest enclosure side |
| Basic material                          | Aluminium                                                                                                                                                                                                                                               |
| Lock                                    | Lock version: Cam<br>Number of locks: 2<br>Lock insert: 3 mm double-bit                                                                                                                                                                                 |
| Packs of                                | 1 pc(s).                                                                                                                                                                                                                                                |
| Net weight                              | 5.86                                                                                                                                                                                                                                                    |
| Gross weight                            | 6.168                                                                                                                                                                                                                                                   |
| Customs tariff number                   | 94032080                                                                                                                                                                                                                                                |
| EAN                                     | 4028177231627                                                                                                                                                                                                                                           |
| ETIM 9                                  | EC002504                                                                                                                                                                                                                                                |
| ECLASS 8.0                              | 27180505                                                                                                                                                                                                                                                |
|                                         |                                                                                                                                                                                                                                                         |