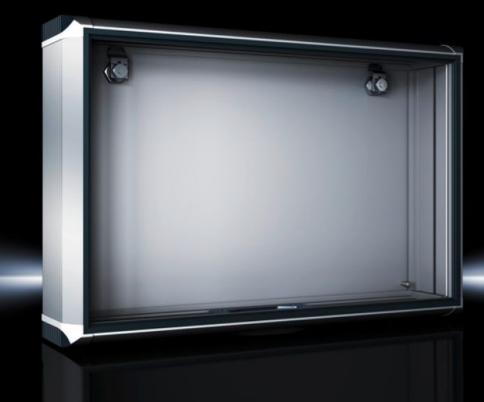

## CP 6380.000 - Optipanel

Aluminium enclosure, high thermal conductivity for optimum passive heat dissipation. For smaller panels and control solutions. Super-slimline design, needs hardly more space than the installed equipment itself.

#### Features

| CP 6380.000                                                |
|------------------------------------------------------------|
| Support arm connection, rectangular 120 x 65 mm            |
| Aluminium enclosure, high thermal conductivity for optimum |
| passive heat dissipation.                                  |
| Low weight coupled with high stability                     |
| Compatible with all Rittal stand and support arm systems   |
| Enclosure: Extruded aluminium section                      |
| Corner pieces: Die-cast zinc                               |
| Corner protectors: Plastic                                 |
| Natural anodised                                           |
| Enclosure: Natural anodised                                |
| Corner pieces: RAL 7035                                    |
| Corner protectors: similar to RAL 7024                     |
| Enclosure with hinged rear panel                           |
| Seals                                                      |
| Width: 526.6 mm                                            |
| Height: 354.3 mm                                           |
| <b>~</b>                                                   |
|                                                            |