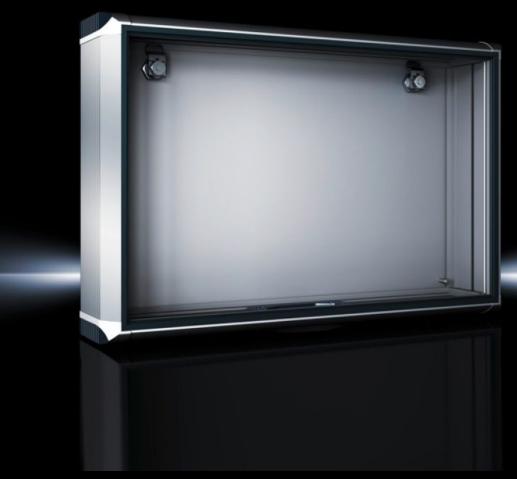

## CP 6380.020 - Optipanel

Aluminium enclosure, high thermal conductivity for optimum passive heat dissipation. For smaller panels and control solutions. Super-slimline design, needs hardly more space than the installed equipment itself.

#### **Features**

| Model No.       | CP 6380.020                                                |
|-----------------|------------------------------------------------------------|
| Design          | Support arm connection, rectangular 120 x 65 mm            |
| Benefits        | Aluminium enclosure, high thermal conductivity for optimum |
|                 | passive heat dissipation.                                  |
|                 | Low weight coupled with high stability                     |
|                 | Compatible with all Rittal stand and support arm systems   |
| Material        | Enclosure: Extruded aluminium section                      |
|                 | Corner pieces: Die-cast zinc                               |
|                 | Corner protectors: Plastic                                 |
| General colour  | Natural anodised                                           |
| Colour          | Enclosure: Natural anodised                                |
|                 | Corner pieces: RAL 7035                                    |
|                 | Corner protectors: similar to RAL 7024                     |
| Supply includes | Enclosure with hinged rear panel                           |
|                 | Seals                                                      |
| Dimensions      | Width: 474 mm                                              |
|                 | Height: 387 mm                                             |
|                 | Depth: 110 mm                                              |