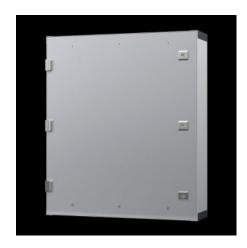

## CP 6380.020 - Optipanel

Aluminium enclosure, high thermal conductivity for optimum passive heat dissipation. For smaller panels and control solutions. Super-slimline design, needs hardly more space than the installed equipment itself.

#### **Features**

| Model No.       | CP 6380.020                                                |
|-----------------|------------------------------------------------------------|
| Design          | Support arm connection, rectangular 120 x 65 mm            |
| Benefits        | Aluminium enclosure, high thermal conductivity for optimum |
|                 | passive heat dissipation.                                  |
|                 | Low weight coupled with high stability                     |
|                 | Compatible with all Rittal stand and support arm systems   |
| Material        | Enclosure: Extruded aluminium section                      |
|                 | Corner pieces: Die-cast zinc                               |
|                 | Corner protectors: Plastic                                 |
| General colour  | Natural anodised                                           |
| Colour          | Enclosure: Natural anodised                                |
|                 | Corner pieces: RAL 7035                                    |
|                 | Corner protectors: similar to RAL 7024                     |
| Supply includes | Enclosure with hinged rear panel                           |
|                 | Seals                                                      |
| Dimensions      | Width: 474 mm                                              |
|                 | Height: 387 mm                                             |
|                 | Depth: 110 mm                                              |