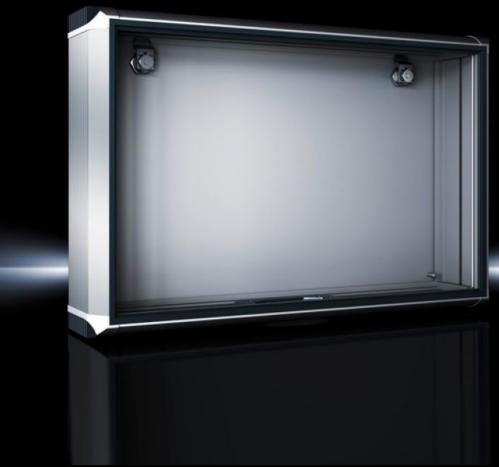

## CP 6380.610 - Optipanel

Aluminium enclosure, high thermal conductivity for optimum passive heat dissipation. For smaller panels and control solutions. Super-slimline design, needs hardly more space than the installed equipment itself.

#### **Features**

| Model No.          | CP 6380.610                                                |
|--------------------|------------------------------------------------------------|
| Design             | Support arm connection Ø 130 mm                            |
| Benefits           | Aluminium enclosure, high thermal conductivity for optimum |
|                    | passive heat dissipation.                                  |
|                    | Low weight coupled with high stability                     |
|                    | Compatible with all Rittal stand and support arm systems   |
| Material           | Enclosure: Extruded aluminium section                      |
|                    | Corner pieces: Die-cast zinc                               |
|                    | Corner protectors: Plastic                                 |
| General colour     | Natural anodised                                           |
| Colour             | Enclosure: Natural anodised                                |
|                    | Corner pieces: RAL 7035                                    |
|                    | Corner protectors: similar to RAL 7024                     |
| Supply includes    | Enclosure with hinged rear panel                           |
|                    | Seals                                                      |
|                    | Seals and assembly parts for front panels                  |
| Installation depth | 150 mm                                                     |
|                    |                                                            |

## Features

| IP protection category to IEC 60<br>529 | IP 65                                                                                                  |
|-----------------------------------------|--------------------------------------------------------------------------------------------------------|
| To fit front panel width                | 520 mm                                                                                                 |
| To fit front panel height               | 600 mm                                                                                                 |
| Design                                  | Servicing access from the rear                                                                         |
| Note                                    | The support arm connection may be swapped over by rotating the enclosure                               |
|                                         | 3 mm double-bit lock insert may be exchanged for 41 mm lock                                            |
|                                         | inserts, plastic handles and T handles, type C Hinging of the rear panel on the longest enclosure side |
|                                         | ——————————————————————————————————————                                                                 |
| Basic material                          | Aluminium                                                                                              |
| Lock                                    | Lock version: Cam                                                                                      |
|                                         | Number of locks: 2                                                                                     |
|                                         | Lock insert: 3 mm double-bit                                                                           |
| Packs of                                | 1 pc(s).                                                                                               |
| Net weight                              | 11.542                                                                                                 |
| Gross weight                            | 12.149                                                                                                 |
| Customs tariff number                   | 94032080                                                                                               |
| EAN                                     | 4028177663206                                                                                          |
| ETIM 9                                  | EC002504                                                                                               |
| ECLASS 8.0                              | 27180505                                                                                               |
|                                         |                                                                                                        |