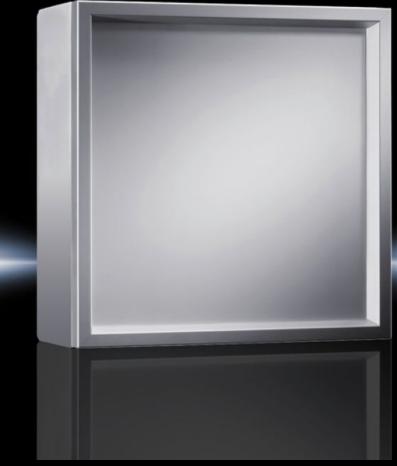

# CP 6442.500 - Command panels with display panel front

Command panel housing, sheet steel, with hinged aluminium display panel front. Protection category IP 54. Without support arm connection.

#### **Features**

| Model No.                            | CP 6442.500                                                                                                                                                                                                                                                                                       |
|--------------------------------------|---------------------------------------------------------------------------------------------------------------------------------------------------------------------------------------------------------------------------------------------------------------------------------------------------|
| Material                             | Enclosure and door: Sheet steel Frame and front panel: Aluminium                                                                                                                                                                                                                                  |
| Surface finish                       | Enclosure and door: Dipcoat primed, powder-coated on the outside, textured paint Frame and front panel: atural anodised                                                                                                                                                                           |
| Colour                               | RAL 7035                                                                                                                                                                                                                                                                                          |
| Supply includes                      | Enclosure without gland plate  Mounting angles spot welded at the sides  With maximum cut-out at the front and fitted, easily machinable 3  mm front panel with aluminium frame, with r/h hinge, screw- fastened from the inside.  Rear door with r/h hinge  Cam lock with 3 mm double-bit insert |
| Dimensions                           | Width: 380 mm<br>Height: 380 mm<br>Depth: 249 mm                                                                                                                                                                                                                                                  |
| IP protection category to IEC 60 529 | IP 54                                                                                                                                                                                                                                                                                             |
| Number of locks                      | 1                                                                                                                                                                                                                                                                                                 |
| Basic material                       | Aluminium                                                                                                                                                                                                                                                                                         |
| Packs of                             | 1 pc(s).                                                                                                                                                                                                                                                                                          |
| Net weight                           | 8.746                                                                                                                                                                                                                                                                                             |
| Gross weight                         | 9.206                                                                                                                                                                                                                                                                                             |
| Customs tariff number                | 94039910                                                                                                                                                                                                                                                                                          |
| EAN                                  | 4028177252974                                                                                                                                                                                                                                                                                     |