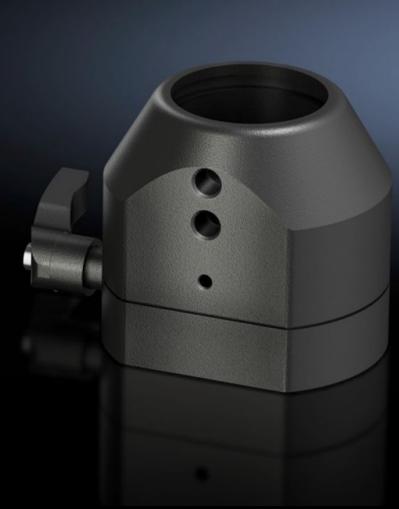

# CP 6501.050 - Coupling CP 40, steel for support arm connection 90 x 71 mm

For swivel mounting of the enclosure on the vertical section of the support arm system 40.

#### **Features**

| Model No.                  | CP 6501.050                                |
|----------------------------|--------------------------------------------|
| Material                   | Zinc                                       |
| Surface finish             | Textured paint                             |
| Colour                     | RAL 7024                                   |
| Rotating/tilting           | Yes                                        |
| Rotation angle/swivel area | approx. 305°, lockable via clamping levers |
| Packs of                   | 1 pc(s).                                   |
| Net weight                 | 1.18                                       |
| Gross weight               | 1.32                                       |
| Customs tariff number      | 79070000                                   |
| EAN                        | 4028177262911                              |
| ETIM 9                     | EC000882                                   |
| ECLASS 8.0                 | 27400556                                   |