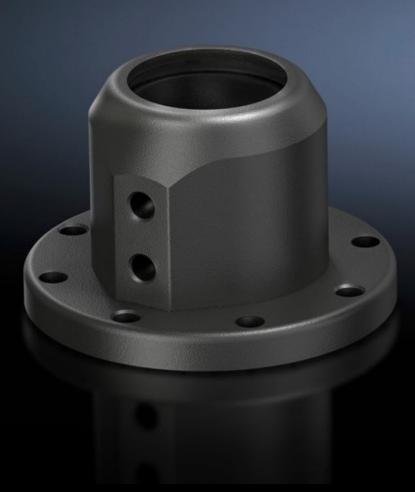

## CP 6501.110 - Wall/base mounting bracket, CP 40, steel

For rigid attachment of the support arm system to vertical or horizontal surfaces.

### **Features**

| Model No.             | CP 6501.110    |
|-----------------------|----------------|
| Material              | Cast aluminium |
| Surface finish        | Textured paint |
| Colour                | RAL 7024       |
| Rifid y/n             | Yes            |
| Packs of              | 1 pc(s).       |
| Net weight            | 0.56           |
| Gross weight          | 0.68           |
| Customs tariff number | 83024900       |
| EAN                   | 4028177263314  |
| ETIM 9                | EC000882       |
| ECLASS 8.0            | 27400556       |
|                       |                |