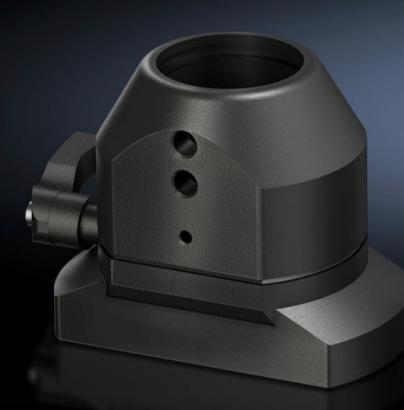

## CP 6501.130 - Coupling CP 40, steel for support arm connection 120 x 65 mm

For swivel mounting of the enclosure on the vertical section of the support arm system 40.

## Features

| Model No.                  | CP 6501.130                                |
|----------------------------|--------------------------------------------|
| Material                   | Cast aluminium                             |
| Surface finish             | Textured paint                             |
| Colour                     | RAL 7024                                   |
| Rotating/tilting           | Yes                                        |
| Rotation angle/swivel area | approx. 305°, lockable via clamping levers |
| Packs of                   | 1 pc(s).                                   |
| Net weight                 | 1.59                                       |
| Gross weight               | 1.603                                      |
| Customs tariff number      | 79070000                                   |
| EAN                        | 4028177436053                              |
| ETIM 9                     | EC000882                                   |
| ECLASS 8.0                 | 27400556                                   |
|                            |                                            |