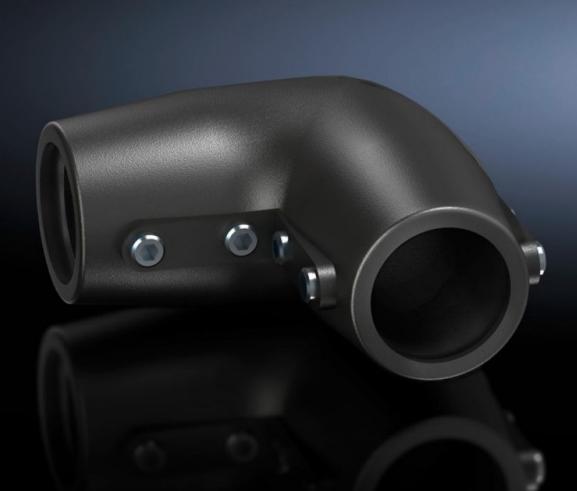

## CP 6501.140 Angle piece 90° CP 40, steel

POWER DISTRIBUTION >> CLIMATE CONTROL

State: 2025.8.6 (Source: rittal.com/lt-en)

FRIEDHELM LOH GROUP

ENCLOSURES

## CP 6501.140 - Angle piece 90° CP 40, steel

For connecting horizontal and vertical support arm components.

## Features

| Model No.             | CP 6501.140    |
|-----------------------|----------------|
| Material              | Cast aluminium |
| Surface finish        | Textured paint |
| Colour                | RAL 7024       |
| Rifid y/n             | Yes            |
| Packs of              | 1 pc(s).       |
| Net weight            | 0.92           |
| Gross weight          | 1.12           |
| Customs tariff number | 73269098       |
| EAN                   | 4028177436060  |
| ETIM 9                | EC000882       |
| ECLASS 8.0            | 27400556       |
|                       |                |