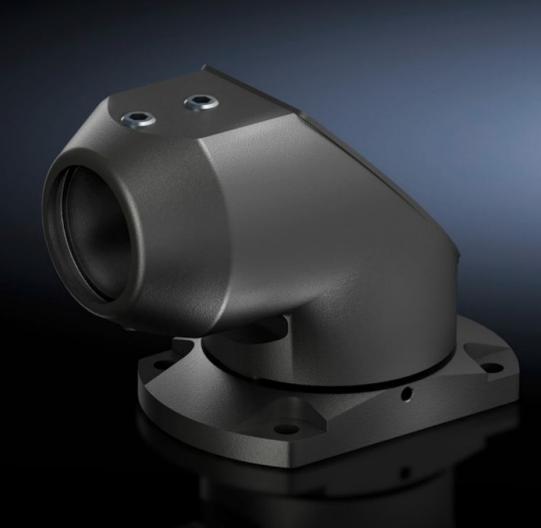

## CP 6501.160 - Top-mounted joint CP 40, steel

For swivel mounting of the support arm system on horizontal surfaces – also suitable for suspending from the ceiling.

## Features

| Model No.                  | CP 6501.160    |
|----------------------------|----------------|
| Material                   | Cast aluminium |
| Surface finish             | Textured paint |
| Colour                     | RAL 7024       |
| Rotating/tilting           | Yes            |
| Rotation angle/swivel area | approx. 300°   |
| Packs of                   | 1 pc(s).       |
| Net weight                 | 1.699          |
| Gross weight               | 1.735          |
| Customs tariff number      | 76169990       |
| EAN                        | 4028177436084  |
| ETIM 9                     | EC000882       |
| ECLASS 8.0                 | 27400556       |
|                            |                |