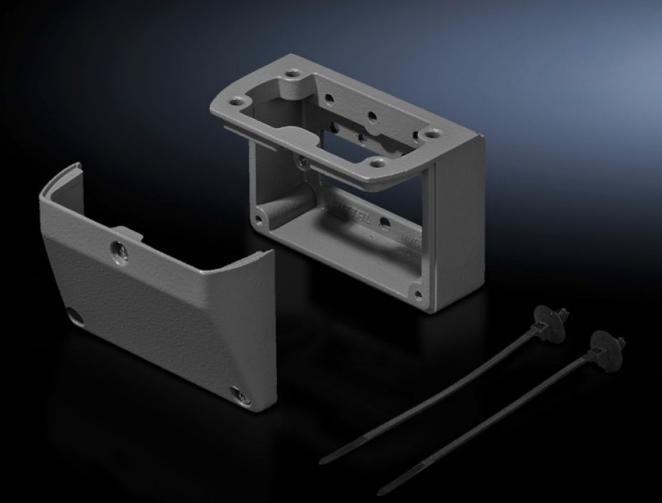

# CP 6508.010 - Connection console for support arm connection 120 x 65 mm

For rear connection of slimline operating housings. Removable lid for simple cable entry

#### Features

| Model No.             | CP 6508.010                                                                                                                             |
|-----------------------|-----------------------------------------------------------------------------------------------------------------------------------------|
| Design                | Connection to Rittal support arm systems<br>CP 40<br>CP 60<br>CP 120 via adaptor from support arm connection Ø 130 mm to 120<br>x 65 mm |
| Product description   | For rear connection of slimline operating housings. Removable lid for simple cable entry.                                               |
| Material              | Cast aluminium                                                                                                                          |
| Colour                | Console, cover: RAL 7024                                                                                                                |
| Supply includes       | 2 cable ties<br>Seal and assembly parts                                                                                                 |
| Rifid y/n             | Yes                                                                                                                                     |
| Note                  | Depending on the application, an attachment or coupling is required                                                                     |
| Packs of              | 1 pc(s).                                                                                                                                |
| Net weight            | 0.659                                                                                                                                   |
| Gross weight          | 0.685                                                                                                                                   |
| Customs tariff number | 76169990                                                                                                                                |
|                       |                                                                                                                                         |