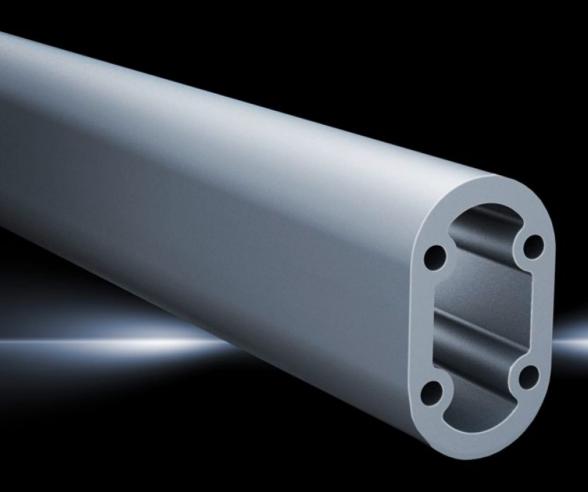

## CP 6515.000 - Support sections CP-L

Support sections for CP-L support arm system

## **Features**

| Model No.             | CP 6515.000                                                                                                                                             |
|-----------------------|---------------------------------------------------------------------------------------------------------------------------------------------------------|
| Design                | solid                                                                                                                                                   |
| Product description   | Attachment to the connection components with 4 self-tapping screws in the screw channel, may be cut to any required length, no thread-tapping required. |
| Material              | Support section: Extruded aluminium section                                                                                                             |
| Colour                | Support section: RAL 7035                                                                                                                               |
| Supply includes       | Support sections CP-L                                                                                                                                   |
| Length                | 2,000 mm                                                                                                                                                |
| Material thickness    | 8 mm                                                                                                                                                    |
| Dimensions            | Width: 50 mm<br>Height: 85 mm<br>Length: 2,000 mm                                                                                                       |
| Packs of              | 1 pc(s).                                                                                                                                                |
| Net weight            | 9.391                                                                                                                                                   |
| Gross weight          | 9.885                                                                                                                                                   |
| Customs tariff number | 76042990                                                                                                                                                |
| EAN                   | 4028177121799                                                                                                                                           |
| ECLASS 8.0            | 27400556                                                                                                                                                |
|                       |                                                                                                                                                         |