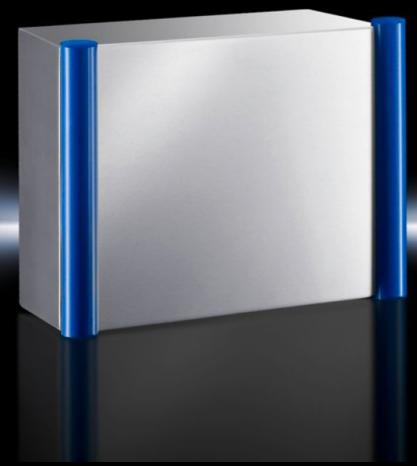

# CP 6536.010 - Command panel housing with door Stainless steel

Command panel housing with door made from stainless steel 1.4301 (AISI 304), with handle strips made from plastic approved for use with foodstuffs. May be combined with support arm system CP40, stainless steel.

#### **Features**

| Model No.       | CP 6536.010                                                                                                              |
|-----------------|--------------------------------------------------------------------------------------------------------------------------|
| Design          | With support arm connection CP 40, stainless steel                                                                       |
| Material        | Enclosure and door: Stainless steel 1.4301 (AISI 304) Handle strips: Plastic approved for use with foodstuffs, dyed blue |
| Surface finish  | Brushed, grain 400                                                                                                       |
| General colour  | Stainless steel                                                                                                          |
| Colour          | Handle strips: similar to RAL 5002                                                                                       |
| Supply includes | Enclosure of all-round solid construction                                                                                |
|                 | Cut-out and reinforcement for support arm system CP 40 stainless steel                                                   |
|                 | Fastener with guide plate                                                                                                |
|                 | Door with sealing frame and side handle strips                                                                           |
|                 | Lock: 3 mm double-bit                                                                                                    |
| Dimensions      | Width: 400 mm                                                                                                            |
|                 | Height: 300 mm                                                                                                           |
|                 | Depth: 150 mm                                                                                                            |