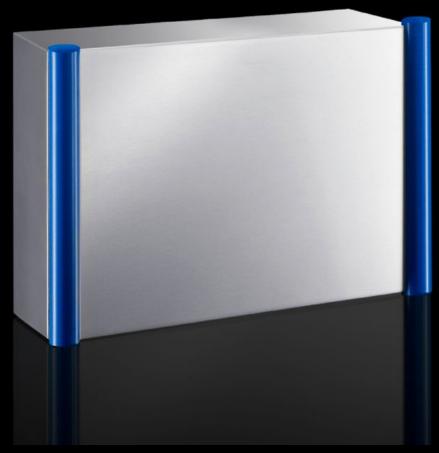

# CP 6539.010 - Command panel housing with door Stainless steel

Command panel housing with door made from stainless steel 1.4301 (AISI 304), with handle strips made from plastic approved for use with foodstuffs. May be combined with support arm system CP40, stainless steel.

#### **Features**

| Model No.       | CP 6539.010                                                                                                              |
|-----------------|--------------------------------------------------------------------------------------------------------------------------|
| Design          | With support arm connection CP 40, stainless steel                                                                       |
| Material        | Enclosure and door: Stainless steel 1.4301 (AISI 304) Handle strips: Plastic approved for use with foodstuffs, dyed blue |
| Surface finish  | Brushed, grain 400                                                                                                       |
| General colour  | Stainless steel                                                                                                          |
| Colour          | Handle strips: similar to RAL 5002                                                                                       |
| Supply includes | Enclosure of all-round solid construction                                                                                |
|                 | Cut-out and reinforcement for support arm system CP 40 stainless steel                                                   |
|                 | Fastener with guide plate                                                                                                |
|                 | Door with sealing frame and side handle strips                                                                           |
|                 | Lock: 3 mm double-bit                                                                                                    |
| Dimensions      | Width: 600 mm                                                                                                            |
|                 | Height: 400 mm                                                                                                           |
|                 | Depth: 150 mm                                                                                                            |