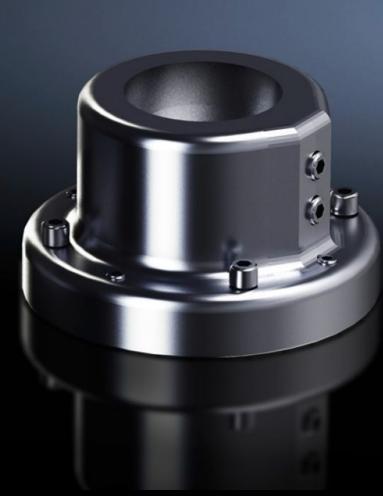

# CP 6663.000 - Wall/base mounting bracket, rigid, CP 40, stainless steel

For rigid attachment of the support arm system to vertical or horizontal surfaces – also suitable for suspending from the ceiling.