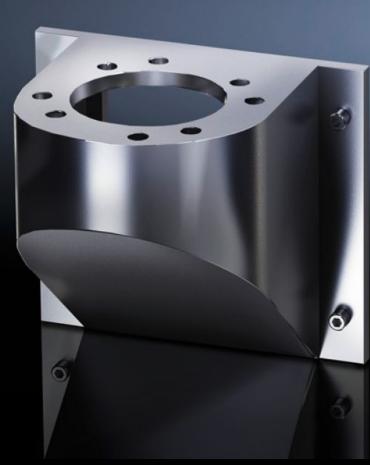

# CP 6665.500 Wall console CP 40, stainless steel

State: 2025.9.14 (Source: rittal.com/lt-en)

# CP 6665.500 - Wall console CP 40, stainless steel

#### **Features**

| Model No.                               | CP 6665.500                                                                                                                                                                    |
|-----------------------------------------|--------------------------------------------------------------------------------------------------------------------------------------------------------------------------------|
| Design                                  | Front, hole Ø 9 mm                                                                                                                                                             |
| Applications                            | With holes for mounting Base mount, swivel, CP 40, stainless steel (6663.500), with 4 screws Wall/base mount, rigid, CP 40, stainless steel (6663.000), with 4 screws and nuts |
| Material                                | Stainless steel 1.4301 (AISI 304)                                                                                                                                              |
| IP protection category to IEC 60<br>529 | IP 66 to IEC 60 529, 2014-09<br>IP X9 to IEC 60 529, 2014-09                                                                                                                   |
| Rifid y/n                               | Yes                                                                                                                                                                            |
| Packs of                                | 1 pc(s).                                                                                                                                                                       |
| Net weight                              | 1.6                                                                                                                                                                            |
| Gross weight                            | 1.755                                                                                                                                                                          |
| Customs tariff number                   | 73269098                                                                                                                                                                       |
| EAN                                     | 4028177184725                                                                                                                                                                  |
| ETIM 9                                  | EC000882                                                                                                                                                                       |
| ECLASS 8.0                              | 27400556                                                                                                                                                                       |