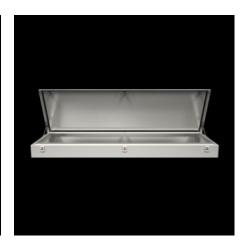

#### **Features**

| Model No.       | CX 6710.000                                                                                                                                                                                             |
|-----------------|---------------------------------------------------------------------------------------------------------------------------------------------------------------------------------------------------------|
| Design          | Desk section                                                                                                                                                                                            |
| Material        | Enclosure: Sheet steel 1.5 mm<br>Console lid: Sheet steel 2.0 mm, all-round foamed-in PU seal                                                                                                           |
| Surface finish  | Enclosure and cover: Dipcoat primed, powder-coated on the outside, textured paint                                                                                                                       |
| Colour          | RAL 7035                                                                                                                                                                                                |
| Supply includes | Enclosure Cover hinged at rear, 2 stays with automatic locking. Automatic unlocking on the left, manual unlocking on the right Opening for running cables into the enclosure base Lock: 3 mm double-bit |
| Dimensions      | Width: 600 mm<br>Depth: 745 mm                                                                                                                                                                          |
| Height, front   | 130 mm                                                                                                                                                                                                  |
| Height rear     | 200 mm                                                                                                                                                                                                  |
| IK Code         | IK10                                                                                                                                                                                                    |
|                 |                                                                                                                                                                                                         |

## Features

| Note                                 | A cover plate is required to seal the desk unit A pedestal and a cover plate for desk unit are required for 2-part console assembly. A pedestal and desk unit are required for a 3-part console assembly. |
|--------------------------------------|-----------------------------------------------------------------------------------------------------------------------------------------------------------------------------------------------------------|
| IP protection category to IEC 60 529 | IP 55                                                                                                                                                                                                     |
| Protection category NEMA             | NEMA 1<br>NEMA 12                                                                                                                                                                                         |
| Basic material                       | Sheet steel                                                                                                                                                                                               |
| Dimensions                           | Width: 600 mm                                                                                                                                                                                             |
| Number of locks                      | 2                                                                                                                                                                                                         |
| Lock version                         | Cam                                                                                                                                                                                                       |
| Lock insert                          | 3 mm double-bit                                                                                                                                                                                           |
| Lock                                 | Lock version: Cam<br>Number of locks: 2<br>Lock insert: 3 mm double-bit                                                                                                                                   |
| Packs of                             | 1 pc(s).                                                                                                                                                                                                  |
| Net weight                           | 19                                                                                                                                                                                                        |
| Gross weight                         | 20.6                                                                                                                                                                                                      |
| Customs tariff number                | 94032080                                                                                                                                                                                                  |
| EAN                                  | 4028177983724                                                                                                                                                                                             |
| ETIM 9                               | EC000784                                                                                                                                                                                                  |
| ETIM 8                               | EC000784                                                                                                                                                                                                  |
| ECLASS 8.0                           | 27180504                                                                                                                                                                                                  |
|                                      |                                                                                                                                                                                                           |