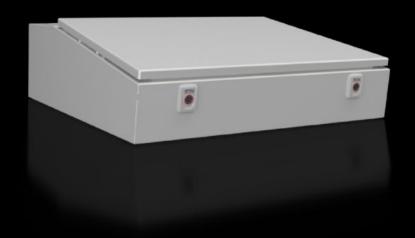

## CX 6710.000 - CX desk unit

Four widths form the bridge to two- or three-piece assembly of the CX console system.

#### **Features**

| Model No.       | CX 6710.000                                                                                                                                                                                             |
|-----------------|---------------------------------------------------------------------------------------------------------------------------------------------------------------------------------------------------------|
| Design          | Desk section                                                                                                                                                                                            |
| Material        | Enclosure: Sheet steel 1.5 mm<br>Console lid: Sheet steel 2.0 mm, all-round foamed-in PU seal                                                                                                           |
| Surface finish  | Enclosure and cover: Dipcoat primed, powder-coated on the outside, textured paint                                                                                                                       |
| Colour          | RAL 7035                                                                                                                                                                                                |
| Supply includes | Enclosure Cover hinged at rear, 2 stays with automatic locking. Automatic unlocking on the left, manual unlocking on the right Opening for running cables into the enclosure base Lock: 3 mm double-bit |
| Dimensions      | Width: 600 mm<br>Depth: 745 mm                                                                                                                                                                          |
| Height, front   | 130 mm                                                                                                                                                                                                  |
| Height rear     | 200 mm                                                                                                                                                                                                  |
| IK Code         | IK10                                                                                                                                                                                                    |
|                 |                                                                                                                                                                                                         |