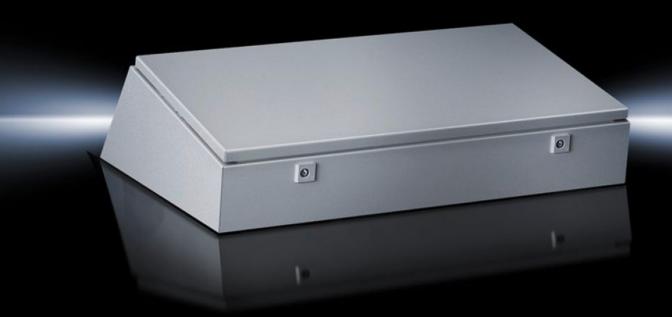

### TP 6714.500 - Desk units for 3-part assembly

Four widths form the bridge for a three-piece configuration of the TopConsole system.

#### **Features**

| Model No.                               | TP 6714.500                                                                                                                                                                       |
|-----------------------------------------|-----------------------------------------------------------------------------------------------------------------------------------------------------------------------------------|
| Material                                | Enclosure: Sheet steel 1.5 mm<br>Door and console cover: Sheet steel, 2.0 mm, all-round foamed-in<br>PU seal                                                                      |
| Surface finish                          | Dipcoat-primed, powder-coated on the outside, textured paint                                                                                                                      |
| Colour                                  | RAL 7035                                                                                                                                                                          |
| Supply includes                         | Enclosure Cover hinged at rear, 2 stays with automatic locking. Automatic unlocking on the left, manual unlocking on the right Opening for running cables into the enclosure base |
| IK Code                                 | IK08                                                                                                                                                                              |
| Basic material                          | Sheet steel                                                                                                                                                                       |
| Dimensions                              | Width: 600 mm<br>Height: 235 mm<br>Depth: 730 mm                                                                                                                                  |
| IP protection category to IEC 60<br>529 | IP 55                                                                                                                                                                             |
| Protection category NEMA                | NEMA 12                                                                                                                                                                           |
| Packs of                                | 1 pc(s).                                                                                                                                                                          |
| Net weight                              | 17.958                                                                                                                                                                            |
| Gross weight                            | 18.48                                                                                                                                                                             |
| Customs tariff number                   | 94032080                                                                                                                                                                          |
| EAN                                     | 4028177554221                                                                                                                                                                     |
| ETIM 9                                  | EC000784                                                                                                                                                                          |
| ECLASS 8.0                              | 27180504                                                                                                                                                                          |
|                                         |                                                                                                                                                                                   |