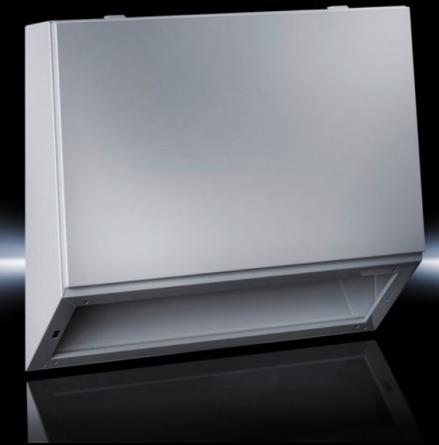

### TP 6723.500 - Consoles for 3-part assembly

Four widths offer excellent pre-requisites for individual monitoring and a three-piece configuration of the TopConsole system.

#### **Features**

| Model No.                               | TP 6723.500                                                                                             |
|-----------------------------------------|---------------------------------------------------------------------------------------------------------|
| Material                                | Enclosure: Sheet steel 1.5 mm  Door and console cover: Sheet steel, 2.0 mm, all-round foamed-in PU seal |
| Surface finish                          | Dipcoat-primed, powder-coated on the outside, textured paint                                            |
| Colour                                  | RAL 7035                                                                                                |
| Supply includes                         | Enclosure Cover hinged at bottom, including cover retainer Open base for individual cable entry         |
| IK Code                                 | IK08                                                                                                    |
| Basic material                          | Sheet steel                                                                                             |
| Dimensions                              | Width: 1,600 mm<br>Height: 720 mm<br>Depth: 240 mm                                                      |
| IP protection category to IEC 60<br>529 | IP 55                                                                                                   |
| Protection category NEMA                | NEMA 12                                                                                                 |
| Packs of                                | 1 pc(s).                                                                                                |
| Net weight                              | 50                                                                                                      |
| Gross weight                            | 51                                                                                                      |
| Customs tariff number                   | 94032080                                                                                                |
| EAN                                     | 4028177554290                                                                                           |
| ETIM 9                                  | EC000784                                                                                                |
| ECLASS 8.0                              | 27180504                                                                                                |