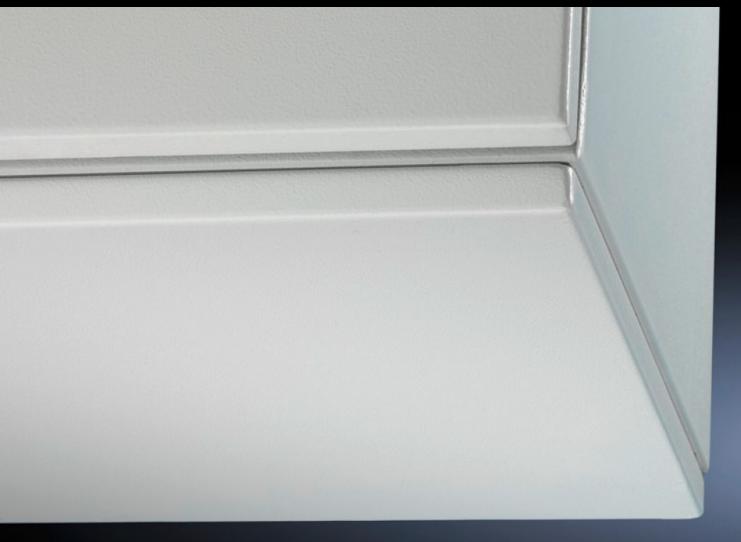

## CM 6730.120 - Cover plate for TP

As cover for a TP pedestal.

#### **Features**

| Model No.                            | CM 6730.120                                                                                                                |
|--------------------------------------|----------------------------------------------------------------------------------------------------------------------------|
| Product description                  | To conceal the entire base opening with CM or for covering the complete top opening when using the pedestals on their own. |
| Material                             | Sheet steel                                                                                                                |
| Surface finish                       | Textured paint                                                                                                             |
| Colour                               | RAL 7035                                                                                                                   |
| Supply includes                      | Assembly parts                                                                                                             |
| Dimensions                           | Height: 24.5 mm                                                                                                            |
| To fit                               | Enclosure type: TP pedestals Width: = 1,200 mm Depth: = 500 mm                                                             |
| IP protection category to IEC 60 529 | IP 55                                                                                                                      |
| Protection category NEMA             | NEMA 12                                                                                                                    |
| Packs of                             | 1 pc(s).                                                                                                                   |
| Net weight                           | 9.378                                                                                                                      |
| Gross weight                         | 9.872                                                                                                                      |
| Customs tariff number                | 94039910                                                                                                                   |
| EAN                                  | 4028177554412                                                                                                              |