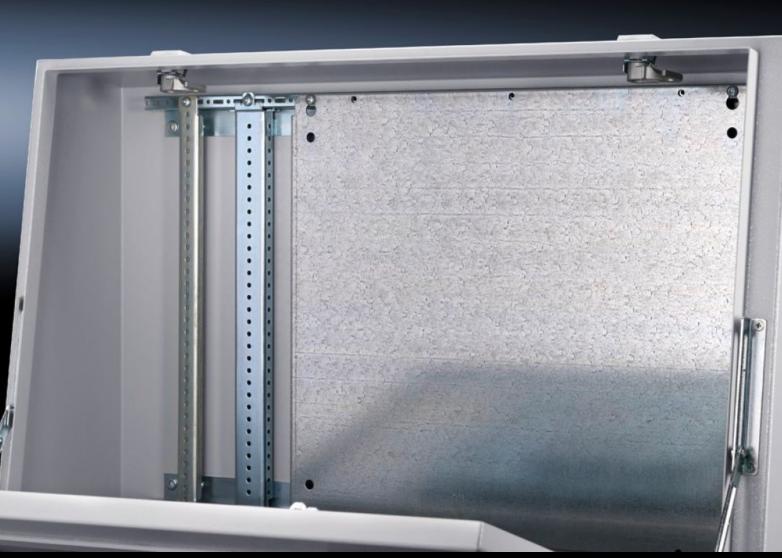

## TP 6730.340 - Partial mounting plates, locatable into rails for TP, TS, VX SE

For the installation in console and desk unit on the interior installation system rails.

#### **Features**

| TP 6730.340  For easy mounting on pre-fitted assembly screws.  Sheet steel  Zinc-plated  Assembly parts                                                                                                                                       |
|-----------------------------------------------------------------------------------------------------------------------------------------------------------------------------------------------------------------------------------------------|
| Sheet steel Zinc-plated Assembly parts                                                                                                                                                                                                        |
| Zinc-plated Assembly parts                                                                                                                                                                                                                    |
| Assembly parts                                                                                                                                                                                                                                |
|                                                                                                                                                                                                                                               |
|                                                                                                                                                                                                                                               |
| Console and desk unit on the interior installation system rails Punched sections with mounting flanges or support strips fitted to the side of the pedestal in the depth Other enclosures mounted on rails with 25 mm pitch pattern punchings |
| Bayable by screw-fastening at the sides  Maximum installation width for partial mounting plates = console width minus 100 mm  For TP, the rail for interior installation TP is additionally required                                          |
| Width: 700 mm<br>Height: 437 mm                                                                                                                                                                                                               |
| Enclosure type: TP<br>TS<br>VX SE                                                                                                                                                                                                             |
| 1 pc(s).                                                                                                                                                                                                                                      |
| 6.455                                                                                                                                                                                                                                         |
| 6.795                                                                                                                                                                                                                                         |
| 25.5 kg CO2 eq (Cat B)                                                                                                                                                                                                                        |
| Category B: PCF value (cradle-to-gate) based on the product weight approximately calculated and self-declared                                                                                                                                 |
|                                                                                                                                                                                                                                               |