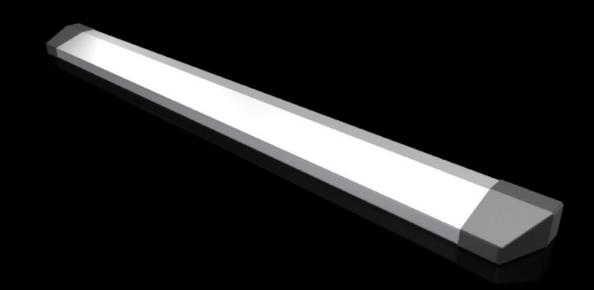

## CX 6730.800 - CX aluminium strip

Prevents wiring plans etc. from slipping off, and allows retrospective external mounting on CX desk units, consoles and one-piece consoles.