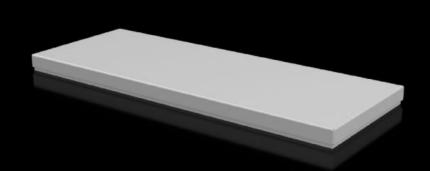

## CX 6730.810 - Cover plate For CX console system

To seal the roof opening of CX pedestals and desk units.

#### **Features**

| Model No.                               | CX 6730.810                                     |
|-----------------------------------------|-------------------------------------------------|
| Material                                | Sheet steel                                     |
| Surface finish                          | Textured paint                                  |
| Colour                                  | RAL 7035                                        |
| Supply includes                         | Assembly parts                                  |
| To fit                                  | Enclosure type: CX desk unit<br>Width: = 600 mm |
| Protection category NEMA                | NEMA 1<br>NEMA 12                               |
| IP protection category to IEC 60<br>529 | IP 55                                           |
| Packs of                                | 1 pc(s).                                        |
| Net weight                              | 2.8                                             |
| Gross weight                            | 2.923                                           |
| Customs tariff number                   | 94039910                                        |
| EAN                                     | 4028177983465                                   |
| ETIM 9                                  | EC000784                                        |
| ETIM 8                                  | EC000784                                        |
| ECLASS 8.0                              | 27180504                                        |
|                                         |                                                 |