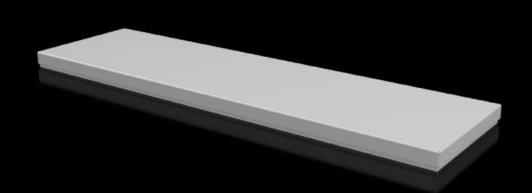

## CX 6730.820 - Cover plate For CX console system

To seal the roof opening of CX pedestals and desk units.