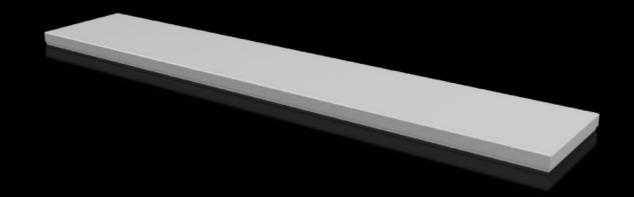

## CX 6730.830 - Cover plate For CX console system

To seal the roof opening of CX pedestals and desk units.

#### **Features**

| Model No.                               | CX 6730.830                                       |
|-----------------------------------------|---------------------------------------------------|
| Material                                | Sheet steel                                       |
| Surface finish                          | Textured paint                                    |
| Colour                                  | RAL 7035                                          |
| Supply includes                         | Assembly parts                                    |
| To fit                                  | Enclosure type: CX desk unit<br>Width: = 1,200 mm |
| Protection category NEMA                | NEMA 1<br>NEMA 12                                 |
| IP protection category to IEC 60<br>529 | IP 55                                             |
| Packs of                                | 1 pc(s).                                          |
| Net weight                              | 5.3                                               |
| Gross weight                            | 5.44                                              |
| Customs tariff number                   | 94039910                                          |
| EAN                                     | 4028177983441                                     |
| ETIM 9                                  | EC000784                                          |
| ETIM 8                                  | EC000784                                          |
| ECLASS 8.0                              | 27180504                                          |
|                                         |                                                   |