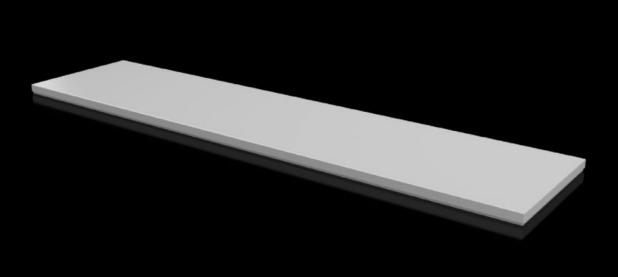

### CX 6730.930 - Cover plate For CX console system

To seal the roof opening of CX pedestals and desk units.

#### Features

| Model No.                               | CX 6730.930                                                         |
|-----------------------------------------|---------------------------------------------------------------------|
| Material                                | Sheet steel                                                         |
| Surface finish                          | Textured paint                                                      |
| Colour                                  | RAL 7035                                                            |
| Supply includes                         | Assembly parts                                                      |
| To fit                                  | Enclosure type: CX pedestal<br>Width: = 1,600 mm<br>Depth: = 400 mm |
| Protection category NEMA                | NEMA 1<br>NEMA 12                                                   |
| IP protection category to IEC 60<br>529 | IP 55                                                               |
| Packs of                                | 1 pc(s).                                                            |
| Net weight                              | 10.75                                                               |
| Gross weight                            | 10.758                                                              |
| Customs tariff number                   | 94039910                                                            |
| EAN                                     | 4028177983519                                                       |
| ETIM 9                                  | EC000784                                                            |
| ETIM 8                                  | EC000784                                                            |
| ECLASS 8.0                              | 27180504                                                            |
|                                         |                                                                     |