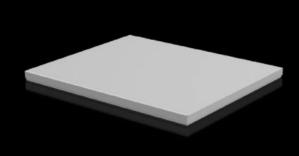

### CX 6730.940 - Cover plate For CX console system

To seal the roof opening of CX pedestals and desk units.

#### Features

| Model No.                               | CX 6730.940                                                       |
|-----------------------------------------|-------------------------------------------------------------------|
| Material                                | Sheet steel                                                       |
| Surface finish                          | Textured paint                                                    |
| Colour                                  | RAL 7035                                                          |
| Supply includes                         | Assembly parts                                                    |
| To fit                                  | Enclosure type: CX pedestal<br>Width: = 600 mm<br>Depth: = 500 mm |
| Protection category NEMA                | NEMA 1<br>NEMA 12                                                 |
| IP protection category to IEC 60<br>529 | IP 55                                                             |
| Packs of                                | 1 pc(s).                                                          |
| Net weight                              | 5                                                                 |
| Gross weight                            | 5.147                                                             |
| Customs tariff number                   | 94039910                                                          |
| EAN                                     | 4028177983502                                                     |
| ETIM 9                                  | EC000784                                                          |
| ETIM 8                                  | EC000784                                                          |
| ECLASS 8.0                              | 27180504                                                          |
|                                         |                                                                   |