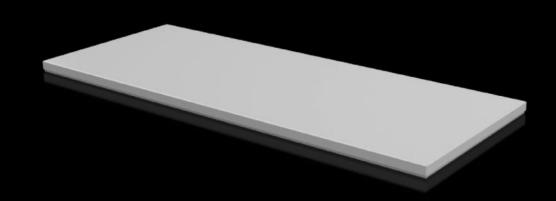

## CX 6730.960 - Cover plate For CX console system

To seal the roof opening of CX pedestals and desk units.

#### **Features**

| Model No.                            | CX 6730.960                                                         |
|--------------------------------------|---------------------------------------------------------------------|
| Material                             | Sheet steel                                                         |
| Surface finish                       | Textured paint                                                      |
| Colour                               | RAL 7035                                                            |
| Supply includes                      | Assembly parts                                                      |
| To fit                               | Enclosure type: CX pedestal<br>Width: = 1,200 mm<br>Depth: = 500 mm |
| Protection category NEMA             | NEMA 1<br>NEMA 12                                                   |
| IP protection category to IEC 60 529 | IP 55                                                               |
| Packs of                             | 1 pc(s).                                                            |
| Net weight                           | 9                                                                   |
| Gross weight                         | 9.5                                                                 |
| Customs tariff number                | 94039910                                                            |
| EAN                                  | 4028177983489                                                       |
| ETIM 9                               | EC000784                                                            |
| ETIM 8                               | EC000784                                                            |
| ECLASS 8.0                           | 27180504                                                            |