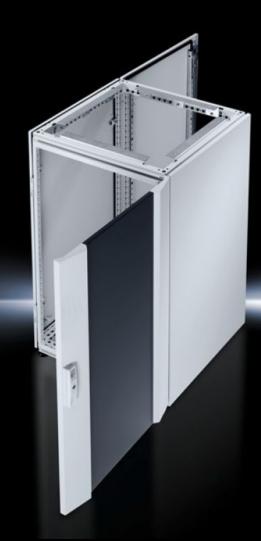

### IW 6900.100 - Industrial Workstations

Lower enclosure based on TS 8 for Industrial Workstations.

#### **Features**

| Model No.                            | IW 6900.100                                                                                                                  |
|--------------------------------------|------------------------------------------------------------------------------------------------------------------------------|
| Design                               | Designer door, rear door                                                                                                     |
| Material                             | Enclosure, designer door, rear door: Sheet steel                                                                             |
| Surface finish                       | Enclosure: Dipcoat-primed, powder-coated on the outside, textured paint                                                      |
| Colour                               | Enclosure: RAL 7035                                                                                                          |
| Supply includes                      | Enclosure with side panels screw-fastened from the inside, base with gland plate and levelling feet Designer door, rear door |
| Dimensions                           | Width: 600 mm<br>Height: 900 mm<br>Depth: 600 mm                                                                             |
| IP protection category to IEC 60 529 | IP 55                                                                                                                        |
| Protection category NEMA             | NEMA 12                                                                                                                      |
| Packs of                             | 1 pc(s).                                                                                                                     |
| Net weight                           | 58.103                                                                                                                       |
| Gross weight                         | 59.9                                                                                                                         |
| Customs tariff number                | 94032080                                                                                                                     |
| EAN                                  | 4028177290044                                                                                                                |
| ETIM 9                               | EC002502                                                                                                                     |
| ECLASS 8.0                           | 27180501                                                                                                                     |