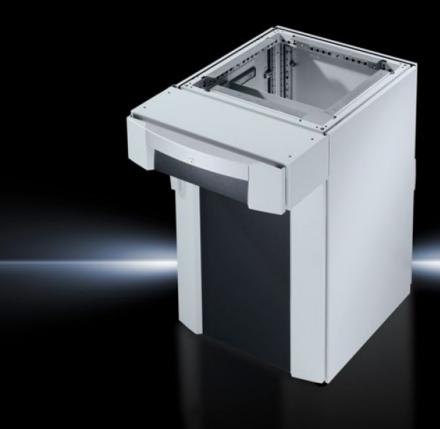

### IW 6900.400 - Industrial Workstations

Lower enclosure based on TS 8 for Industrial Workstations.

#### **Features**

| Model No.                            | IW 6900.400                                                                                                                                  |
|--------------------------------------|----------------------------------------------------------------------------------------------------------------------------------------------|
| Design                               | Drawer section, designer door, rear door                                                                                                     |
| Material                             | Enclosure, drawer tray, designer door and rear door: Sheet steel                                                                             |
| Surface finish                       | Enclosure: Dipcoat-primed, powder-coated on the outside, textured paint                                                                      |
| Colour                               | Enclosure: RAL 7035                                                                                                                          |
| Supply includes                      | Enclosure with side panels screw-fastened from the inside, base with gland plate and levelling feet Drawer section, designer door, rear door |
| Depth with drawer section            | 890 mm                                                                                                                                       |
| Dimensions                           | Width: 600 mm<br>Height: 900 mm<br>Depth: 600 mm                                                                                             |
| IP protection category to IEC 60 529 | IP 54                                                                                                                                        |
| Protection category NEMA             | NEMA 12                                                                                                                                      |
| Packs of                             | 1 pc(s).                                                                                                                                     |
| Net weight                           | 70.81                                                                                                                                        |
| Gross weight                         | 73                                                                                                                                           |
| EAN                                  | 4028177290068                                                                                                                                |
| ETIM 9                               | EC002502                                                                                                                                     |
| ECLASS 8.0                           | 27180501                                                                                                                                     |