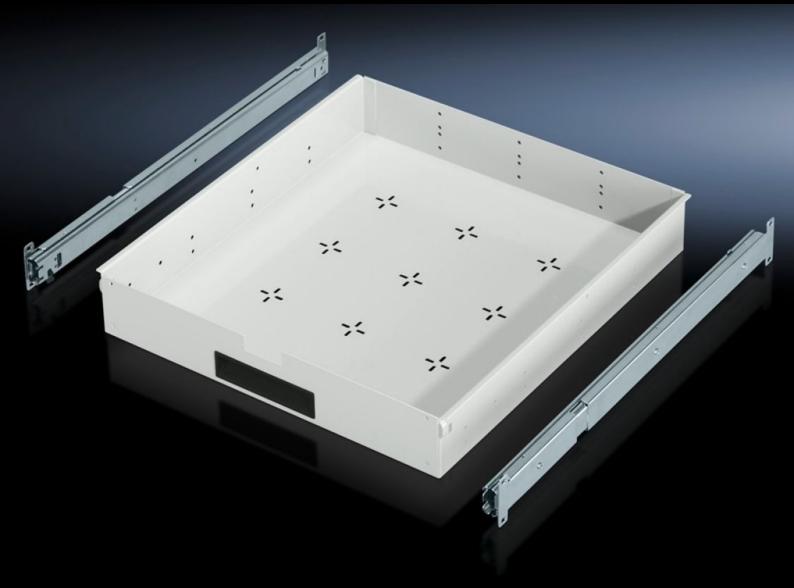

## IW 6902.700 - Drawer tray Pull-out

For enclosures with TS frame construction in series IW, PC.

## **Features**

| Model No.                     | IW 6902.700                                                                                                    |
|-------------------------------|----------------------------------------------------------------------------------------------------------------|
| Material                      | Sheet steel                                                                                                    |
| Colour                        | RAL 7035                                                                                                       |
| Supply includes               | 2 telescopic slides                                                                                            |
| Installation options          | For enclosures with TS frame construction in series IW, PC.                                                    |
| Load capacity                 | 40 kg surface load, static                                                                                     |
| Dimensions                    | Width: 484.5 mm<br>Height: 83 mm<br>Depth: 519 mm                                                              |
| To fit                        | Enclosure type: IW PC Width: = 600 mm Depth: ≥ 600 mm ≤ 800 mm                                                 |
| Packs of                      | 1 pc(s).                                                                                                       |
| Net weight                    | 8.227                                                                                                          |
| Gross weight                  | 8.66                                                                                                           |
| PCF per pack (cradle-to-gate) | 32.8 kg CO2 eq (Cat B)                                                                                         |
| Note on PCF category          | Category B: PCF value (cradle-to-gate) based on the product weight, approximately calculated and self-declared |
| Customs tariff number         | 94039910                                                                                                       |
| EAN                           | 4028177289857                                                                                                  |
| ETIM 9                        | EC002620                                                                                                       |
| ECLASS 8.0                    | 27189261                                                                                                       |