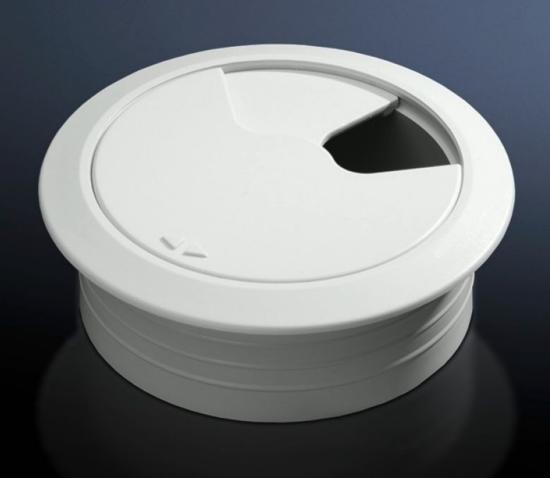

## IW 6902.770 - Cable gland for IW worktops

To fit drilled holes  $\emptyset$  60 mm. For the entry of cables with pre-assembled connectors, the rotating flap and cover are easily removed.

## **Features**

| Model No.             | IW 6902.770                                                                                                                                 |
|-----------------------|---------------------------------------------------------------------------------------------------------------------------------------------|
| Product description   | To fit drilled holes Ø 60 mm. For the entry of cables with pre-<br>assembled connectors, the rotating flap and cover are easily<br>removed. |
| Material              | Plastic                                                                                                                                     |
| Colour                | RAL 7035                                                                                                                                    |
| Ø hole                | 60 mm                                                                                                                                       |
| Packs of              | 1 pc(s).                                                                                                                                    |
| Net weight            | 0.024                                                                                                                                       |
| Gross weight          | 0.025                                                                                                                                       |
| Customs tariff number | 39269097                                                                                                                                    |
| EAN                   | 4028177399303                                                                                                                               |
| ETIM 9                | EC002502                                                                                                                                    |
| ECLASS 8.0            | 27180501                                                                                                                                    |