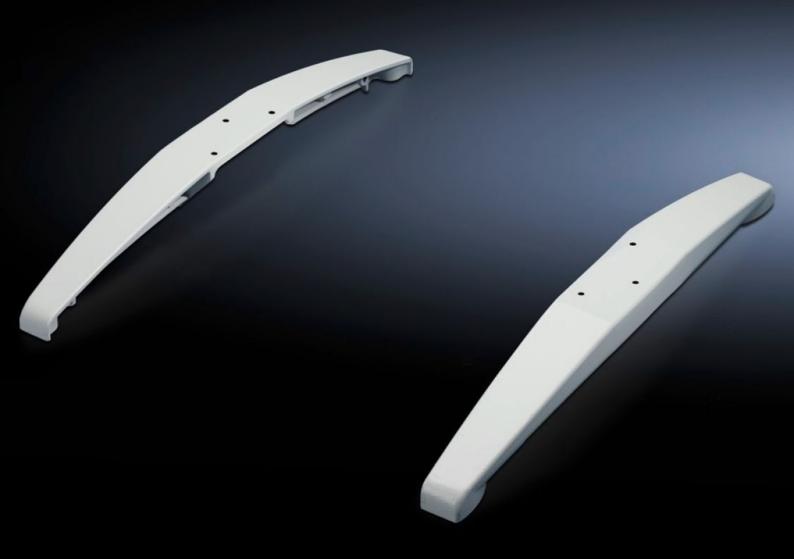

## IW 6902.920 - Cast feet

For secure siting of enclosures for tower PCs or other customer assemblies.

## **Features**

| Model No.             | IW 6902.920                                                                 |
|-----------------------|-----------------------------------------------------------------------------|
| Product description   | For secure siting of enclosures for tower PCs or other customer assemblies. |
| Material              | Cast aluminium                                                              |
| Colour                | RAL 7035                                                                    |
| Supply includes       | Assembly parts                                                              |
| Dimensions            | Depth: 700 mm                                                               |
| Basic material        | Cast aluminium                                                              |
| Packs of              | 2 pc(s).                                                                    |
| Net weight            | 6.64                                                                        |
| Gross weight          | 6.8                                                                         |
| Customs tariff number | 73269098                                                                    |
| EAN                   | 4028177438736                                                               |
| ETIM 9                | EC002502                                                                    |
| ECLASS 8.0            | 27180501                                                                    |
|                       |                                                                             |