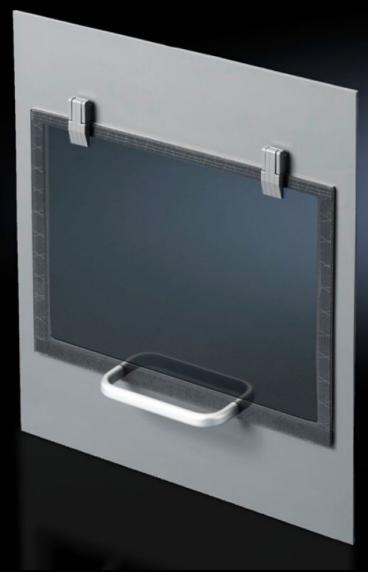

## IW 6903.200 - Paper removal flap for installation in surfaces

For installation in surfaces, facilitates easy removal of pages from the printer without opening the enclosure door.

## **Features**

| Model No.             | IW 6903.200                                                                                                                |
|-----------------------|----------------------------------------------------------------------------------------------------------------------------|
| Design                | DIN A4                                                                                                                     |
| Product description   | Facilitates easy removal of pages from the printer without opening the enclosure door. Plexiglass flap with magnetic lock. |
| Colour                | RAL 7015                                                                                                                   |
| Packs of              | 1 pc(s).                                                                                                                   |
| Net weight            | 1.904                                                                                                                      |
| Gross weight          | 2.12                                                                                                                       |
| Customs tariff number | 94039910                                                                                                                   |
| EAN                   | 4028177524729                                                                                                              |
| ETIM 9                | EC002617                                                                                                                   |
| ECLASS 8.0            | 27189260                                                                                                                   |