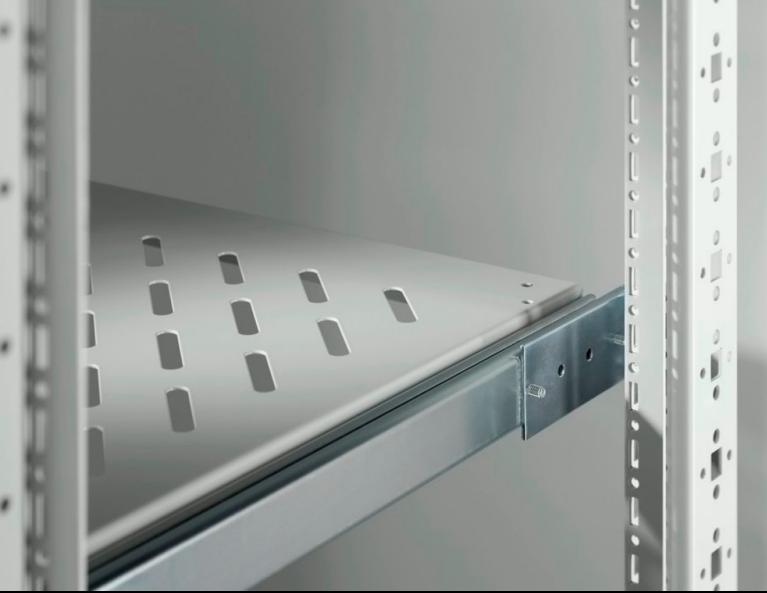

## DK 7000.625 - Component shelf, pull-out for TE

The complete set contains a vented component shelf, telescopic slides and a mounting kit for direct attachment, depth-variable attachment is possible, load capacity: 50 kg.

### Tender text

Tender text for 482.6mm (19") component shelf complete set, pull out

482.6mm (19") component shelf fully extendable for direct screw fastening to the 482.6mm (19") system punchings without additional installation kit. Can be installed in almost all enclosures with 482.6 mm (19") interior installation and two mounting levels. Tailored to a 482.6mm (19") distance between levels of 495mm.Additional depth adjustable attachment in the region of +200mm in 25mm increments. Complete set including telescopic slides for full extension. Component shelf depth 500 mm. Component shelf for

accommodation of all types of installation components.

Load capacity: 50 kg, static Dimensions: W x H x D (mm): 512 x 22 x 412 482.6 mm (19") distance between levels: 495 mm (Premium accessories: Customised for enclosures of the TE 7000 series in delivered state) Sheet steel, spray finished in RAL 7035